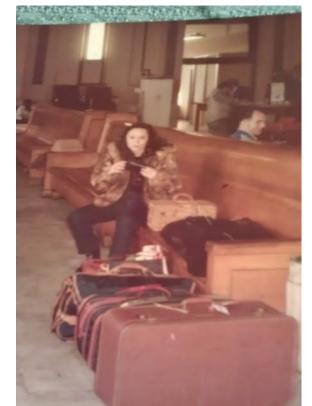

#### Coit Tower and Great-My grand Glean of the Alice

- Ireland to have a better future. He came from a family of farmers
- At the time in 1914 there were having growing resentment towards the Irish because there were 4.4 million immigrating
- · She entered the Naval Training Station at Goat Island NY because she couldn't get a job.
- The Irish had to make their own infrastructure because of the discrimination.
   Entering the military during the World War I helped as well
- Alice felt like Coit Tower: "Was like a dream come true. I lived it from dirt til wealth. I worked hard make it in a society that was just ignorant at the time. The murals were a

#### My Experience at Coit Tower

The signage up Telegraph Hill up to Coit Tower was scarce. It felt like I was experiencing what Alice must have felt to enter a new unknown land. He must have seen the same view but with totally different eyes. Coit Tower was peaceful and humbling