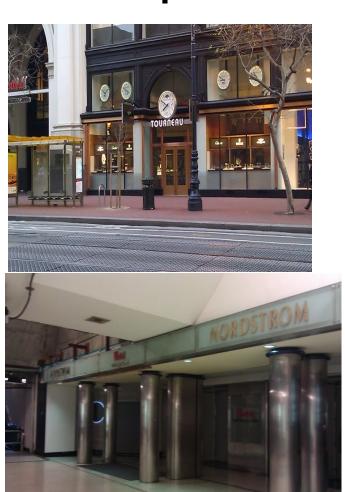

# My Mother's Buying My mother's first Days and Jason Squa

retail sales clerk to buyer for Joseph Magnets and Nordstrom in San Francisco.

 She got on planes and wined/dined clients for 8 years

### My experience at Union Square Two photos made me feel like I was

- Two photos made me feel like I was experiencing what my mother felt on buying trips
- The one about the Tourneau clocks was showing not only USA but China and Italy
- The desire to keep up the competition and it felt like watching the stock market numbers change as the time passed. It gives the sense that fashion and luxury are just as important as the business you wear the watch in
- The sign of Nordstrom seen in Bart and the large window displays show the lifestyle society is trying to promote even if most can't afford Nordstrom (high end store)
- The brands everywhere are a constant visual signage reminder of what you should be. It