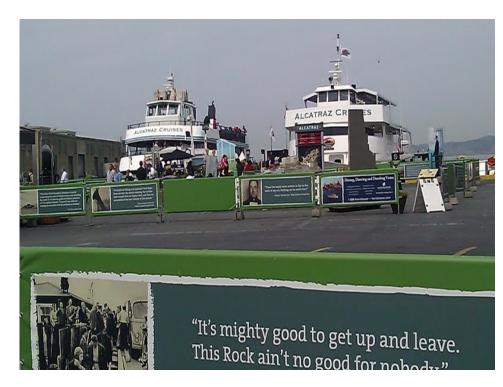

Experience at My connection

- My connection that I felt to my dad at Pier 39 was connected to the military
- The flags remind me of the military sign of respect
- I can only imagine when my father came back from