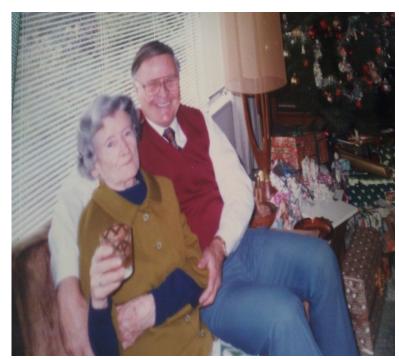

#### USF and my Grandfather Don

- My Grandfather and Great Uncles all went to USF and had to work during the wartime to help pay for it
- During the time my
   Grandfather was in school,
   San Francisco was having
   full alert for harbor defenses
   (1941) and gun practice
   ammunition rounds

The free at U was very formal and distinct but sun avilles Chu because of the statue above its title. I felt like my grandfather was keeping an eye on me because he was in the presence of this church during his time at USF