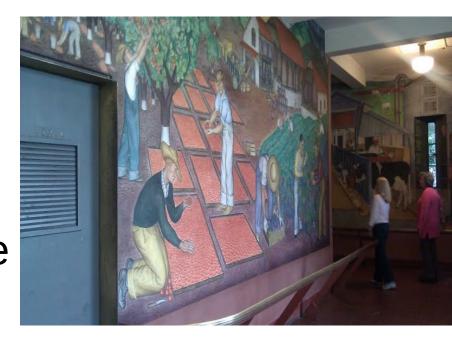

#### Coit Tower and Great-My grand Glean of the Alice

- Ireland to have a better future. He came from a family of farmers
- At the time in 1914 there were having growing resentment towards the Irish because there were 4.4 million immigrating
- · She entered the Naval Training Station at Goat Island NY because she couldn't get a job.
- The Irish had to make their own infrastructure because of the discrimination.
   Entering the military during the World War I helped as well
- Alice felt like Coit Tower: "Was like a dream come true. I lived it from dirt til wealth. I worked hard make it in a society that was just ignorant at the time. The murals were a

The mural of the farmers